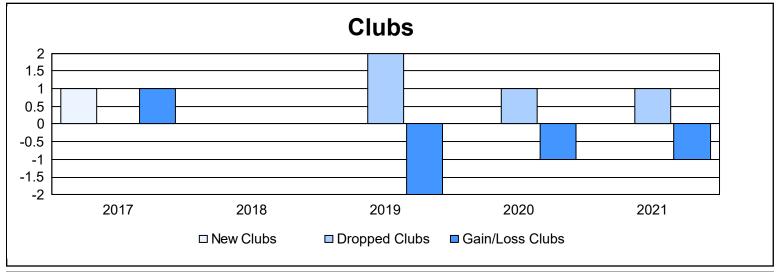

District 33 A As of June 2021 Cumulative

| Year      | New<br>Clubs | Dropped<br>Clubs | Gain/<br>Loss<br>Clubs | New<br>Members | Charter<br>Members | Reinstate<br>Members | Transfer<br>Members | Total<br>Member<br>Added | Total<br>Members<br>Dropped | Gain/<br>Loss<br>Members |
|-----------|--------------|------------------|------------------------|----------------|--------------------|----------------------|---------------------|--------------------------|-----------------------------|--------------------------|
| 2016-2017 | 1            | 0                | 1                      | 113            | 24                 | 1                    | 2                   | 140                      | 108                         | 32                       |
| 2017-2018 | 0            | 0                | 0                      | 113            | 0                  | 6                    | 4                   | 123                      | 185                         | -62                      |
| 2018-2019 | 0            | 2                | -2                     | 87             | 1                  | 5                    | 3                   | 96                       | 131                         | -35                      |
| 2019-2020 | 0            | 1                | -1                     | 72             | 0                  | 1                    | 2                   | 75                       | 106                         | -31                      |
| 2020-2021 | 0            | 1                | -1                     | 45             | 0                  | 3                    | 4                   | 52                       | 159                         | -107                     |
| Average   | 0            | 1                | -1                     | 86             | 5                  | 3                    | 3                   | 97                       | 138                         | -41                      |