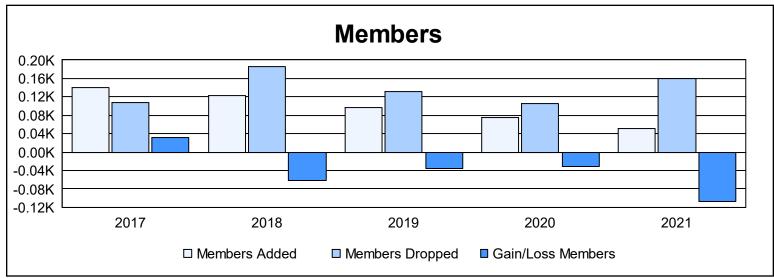

District 33 A As of June 2021 Cumulative

| Year      | New<br>Clubs | Dropped<br>Clubs | Gain/<br>Loss<br>Clubs | New<br>Members | Charter<br>Members | Reinstate<br>Members | Transfer<br>Members | Total<br>Member<br>Added | Total<br>Members<br>Dropped | Gain/<br>Loss<br>Members |
|-----------|--------------|------------------|------------------------|----------------|--------------------|----------------------|---------------------|--------------------------|-----------------------------|--------------------------|
| 2016-2017 | 1            | 0                | 1                      | 113            | 24                 | 1                    | 2                   | 140                      | 108                         | 32                       |
| 2017-2018 | 0            | 0                | 0                      | 113            | 0                  | 6                    | 4                   | 123                      | 185                         | -62                      |
| 2018-2019 | 0            | 2                | -2                     | 87             | 1                  | 5                    | 3                   | 96                       | 131                         | -35                      |
| 2019-2020 | 0            | 1                | -1                     | 72             | 0                  | 1                    | 2                   | 75                       | 106                         | -31                      |
| 2020-2021 | 0            | 1                | -1                     | 45             | 0                  | 3                    | 4                   | 52                       | 159                         | -107                     |
| Average   | 0            | 1                | -1                     | 86             | 5                  | 3                    | 3                   | 97                       | 138                         | -41                      |